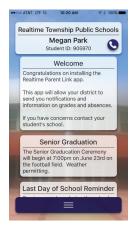

# **Notifications**

Parents can select which information based notifications to receive and when to receive them - time of day and frequency. Notifications can be set to be received at a certain time of day. Push notifications include:

Notification settings may be customized

Sample home screen push notification