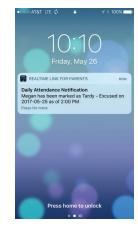

# **Notifications**

Parents can select which information based notifications to receive and when to receive them - time of day and frequency. Notifications can be set to be received at a certain time of day. Push notifications include:

Cafeteria Low Balance | Daily Attendance

Gradebook | Assignment Posted | Assignment Graded

Notification settings may be customized

Sample home screen push notification