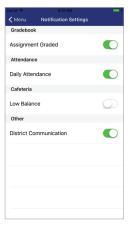

# **Notifications**

Parents can select which information based notifications to receive and when to receive them - time of day and frequency. Notifications can be set to be received at a certain time of day. Push notifications include:

Cafeteria Low Balance | Daily Attendance

Gradebook | Assignment Posted | Assignment Graded

Notification settings may be customized

Sample home screen push notification